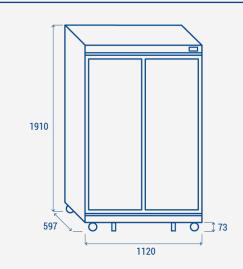

safety glass                                 | • |
| Anti-condensation double layer glass                   | • |
| Self closing door and lock fitted as a standard        | • |
| Adjustable shelves: 10 Pcs                             | • |
| N.4 Wheels for easy positioning + N.2 feet anti-tilted | • |
| Energy efficiency class: B                             | • |

### **TECHNICAL SPECIFICATIONS**

| 805 L          |
|----------------|
| M2 (-1°C~+7°C) |
| 3.8 kWh/24h    |
| 450W           |
| 58 dB(A)       |
| 128.00 Kg      |
| 138.00 Kg      |
| 1120x597x1983  |
| 1030x480x1805  |
| 1175x650x2020  |
| 18/30/30       |
|                |

#### **CERTIFICATION**

(€ **©** 



RoHS

# DC 1050B























#### **DETAILS**







Ventilated unit





#### **PRODUCT DIMENSIONS**