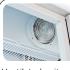

r internal light                  | • |
| Toughened safety glass                                 | • |
| Anti-condensation double layer glass                   | • |
| Self closing door and lock fitted as a standard        | • |
| Adjustable shelves: 10 Pcs                             | • |
| N.4 Wheels for easy positioning + N.2 feet anti-tilted | • |
| Energy efficiency class: B                             | • |

### **TECHNICAL SPECIFICATIONS**

| 805 L          |
|----------------|
| M2 (-1°C~+7°C) |
| 3.8 kWh/24h    |
| 450W           |
| 58 dB(A)       |
| 128.00 Kg      |
| 138.00 Kg      |
| 1120x597x1983  |
| 1030x480x1805  |
| 1175x650x2020  |
| 18/30/30       |
|                |

#### **CERTIFICATION**

(€ **©** 



RoHS

# DC 1050B























#### **DETAILS**







Ventilated unit





#### **PRODUCT DIMENSIONS**