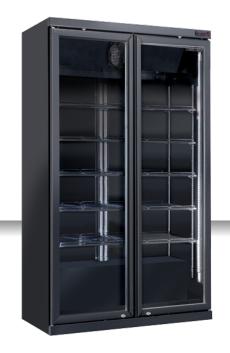

# **DRINKS | Drink Cabinets**

DRINK COOLER ▶ DC LINE ▶ HINGED DOORS ▶ BLACK

## **GENERAL FEATURES**

| 1050 Lt. Total view drink cooler                       | • |
|--------------------------------------------------------|---|
| Black coated steel for internal and external side      | • |
| Ventilated Cooling                                     | • |
| Automatic compressor cycle defrost                     | • |
| Foaming Agent Cyclopentane (45mm per side)             | • |
| Digital Thermostat                                     | • |
| Removable Gasket                                       | • |
| Independent switch for internal light                  | • |
| Toughened safety glass                                 | • |
| Anti-condensation double layer glass                   | • |
| Self closing door and lock fitted as a standard        | • |
| Adjustable shelves: 10 Pcs                             | • |
| N.4 Wheels for easy positioning + N.2 feet anti-tilted | • |
| Energy efficiency class: B                             | • |